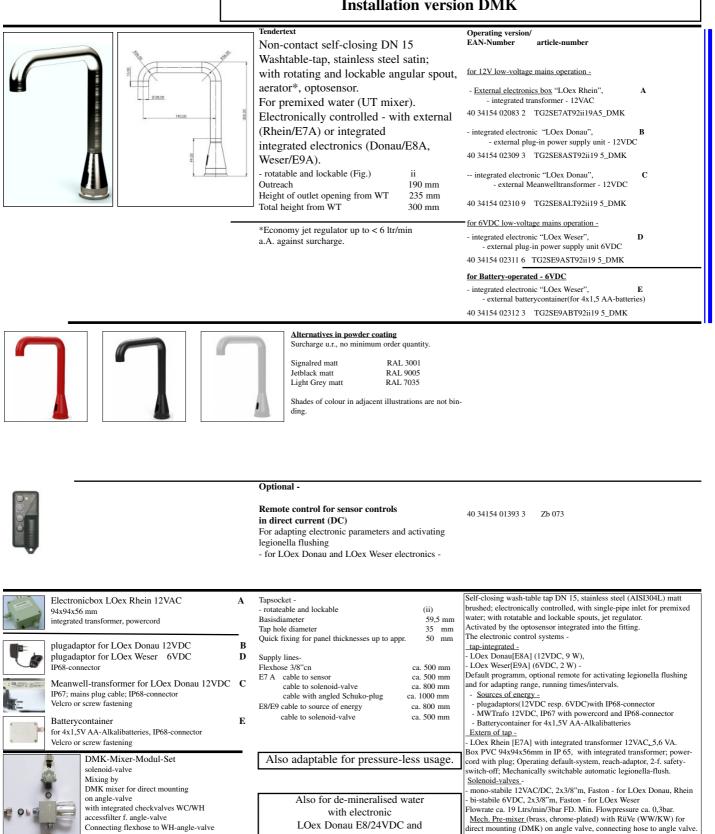

## LOex Sens-Inox Tonga2 T92S Electronic self-closing pil-lar tap, swivel spout, single-pipe inlet for cold or pre-mixed water

or with UT-mixture according to EU-RL, HACCP, LMHV

Previous offers have lost their validity. Subject to technical and price changes without prior notice. This offer is sub-Pricing: €/p.unit; ex warehouse, pac ked; net.

Place of jurisdiction for registered trans under civil law ders and person Frankfurt/M.

EU-UStID: DE111985600

Scope of delivery: Fitting as described, ready for installation, complete.

24VDC-solenoid-valve in stainless-steel.